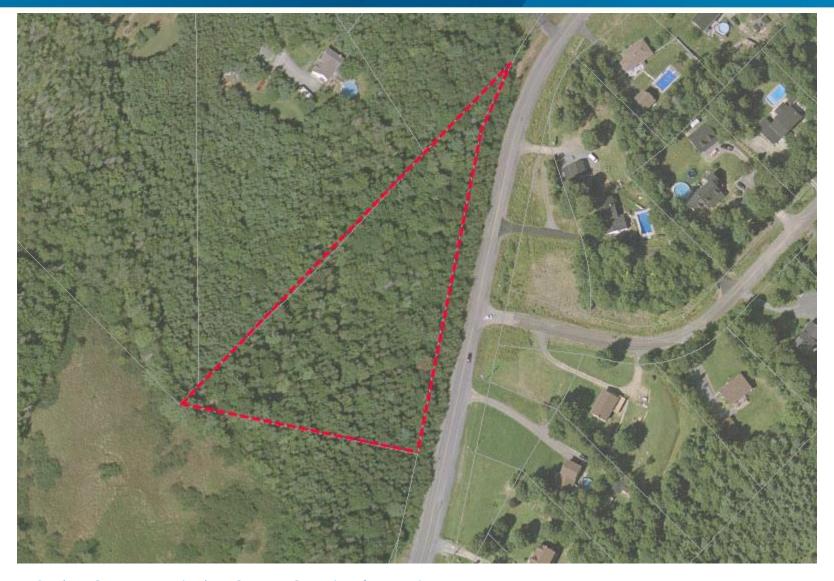

## Land For Housing – Site Maps

MAY 31, 2022





1. Appleseed Drive, Post Road, County of Antigonish





2. Scholars Road, Upper Tantallon, HRM





3. Highway No 103, Sheldrake Lake, HRM





4. Broom Road, Cole Harbour, HRM





5. Karen Drive, Westphal, HRM





6. Sherwood Street, Cole Harbour, HRM





7. Larrigan Drive, Middle Sackville, HRM





8. South Street, Halifax, HRM





9. Morris Lake, Dartmouth, HRM





10. King Street, Dartmouth, HRM





11. Maitland Street, Dartmouth, HRM





12. Herring Cove Road, Herring Cove, HRM





13. King Street, Bridgewater, County of Lunenburg





14. North Street, 15. Highway 325 and 16. Aberdeen Road, Bridgewater, County of Lunenburg





17. Jubilee Road, Hebbville, County of Lunenburg





18. Pine Grove Road, Pine Grove, County of Lunenburg





19. Highway 376, Pictou, County of Pictou





20. Brother Street Ext, New Glasgow, County of Pictou





21. East River Road, New Glasgow, County of Pictou





22. Birchwood Drive, Westville Road, County of Pictou





23. High Street, Sydney, CBRM





24. Highway No 125 and 25. Ranna Drive, Sydney, CBRM





26. Austin, Bras D'Or, Glengarry, Klondyke, Maloney, Caroll and Elmwood, Sydney, CBRM





27. Highway No 1 and 28. Highway No 1, Falmouth, County of West Hants.





29. Tremain Cres, 30. Tremain Cres, 31. Tremain Cres, Windsor, County of West Hants





32. Willow Street, Truro, County of Colchester





33. Dale Street and Woodland Drive, Wolfville, County of Kings





34. Highbury Road, New Minus, County of Kings