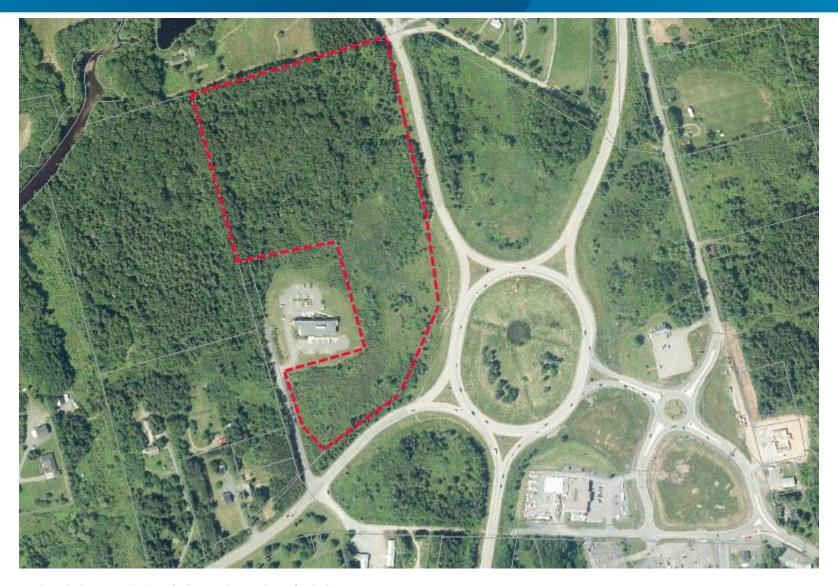

## Land For Housing – Site Maps

MAY 31, 2022

1. Appleseed Drive, Post Road, County of Antigonish

2. Scholars Road, Upper Tantallon, HRM

3. Highway No 103, Sheldrake Lake, HRM

4. Broom Road, Cole Harbour, HRM