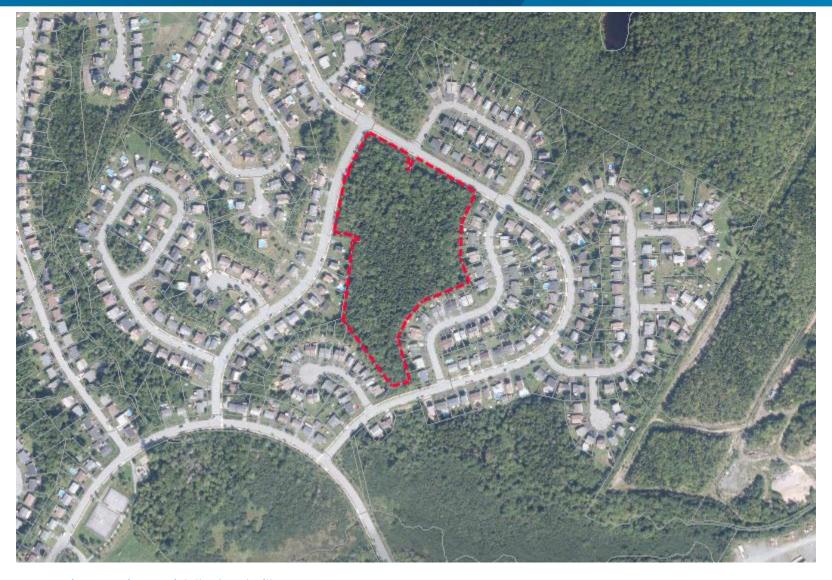

## Land For Housing – Site Maps

MAY 31, 2022

1. Appleseed Drive, Post Road, County of Antigonish

2. Scholars Road, Upper Tantallon, HRM

3. Highway No 103, Sheldrake Lake, HRM

4. Broom Road, Cole Harbour, HRM