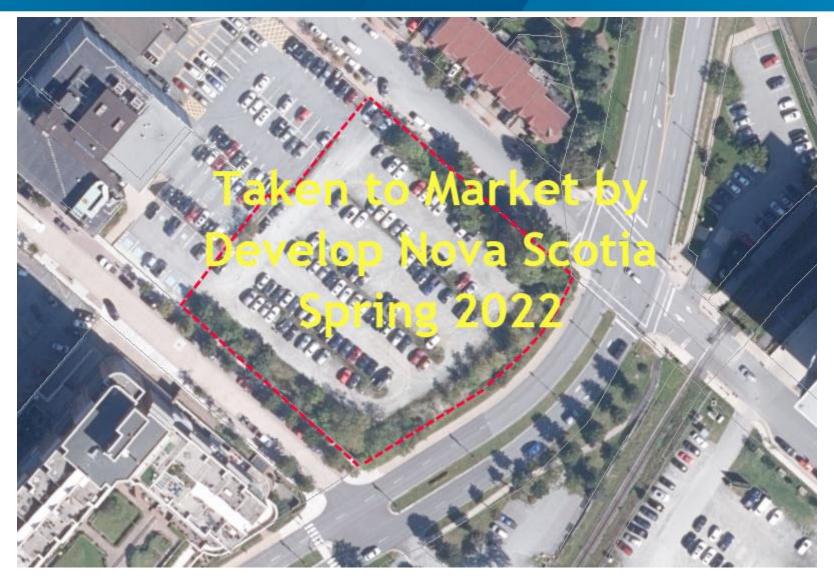

## Land For Housing – Site Maps

MAY 31, 2022





1. Appleseed Drive, Post Road, County of Antigonish





2. Scholars Road, Upper Tantallon, HRM





3. Highway No 103, Sheldrake Lake, HRM





4. Broom Road, Cole Harbour, HRM





5. Karen Drive, Westphal, HRM





6. Sherwood Street, Cole Harbour, HRM





7. Larrigan Drive, Middle Sackville, HRM





8. South Street, Halifax, HRM





9. Morris Lake, Dartmouth, HRM





10. King Street, Dartmouth, HRM





11. Maitland Street, Dartmouth, HRM





12. Herring Cove Road, Herring Cove, HRM





13. King Street, Bridgewater, County of Lunenburg





14. North Street, 15. Highway 325 and 16. Aberdeen Road, Bridgewater, County of Lunenburg





17. Jubilee Road, Hebbville, County of Lunenburg





18. Pine Grove Road, Pine Grove, County of Lunenburg





19. Highway 376, Pictou, County of Pictou





20. Brother Street Ext, New Glasgow, County of Pictou





21. East River Road, New Glasgow, County of Pictou





22. Birchwood Drive, Westville Road, County of Pictou





23. High Street, Sydney, CBRM





24. Highway No 125 and 25. Ranna Drive, Sydney, CBRM





26. Austin, Bras D'Or, Glengarry, Klondyke, Maloney, Caroll and Elmwood, Sydney, CBRM





27. Hig