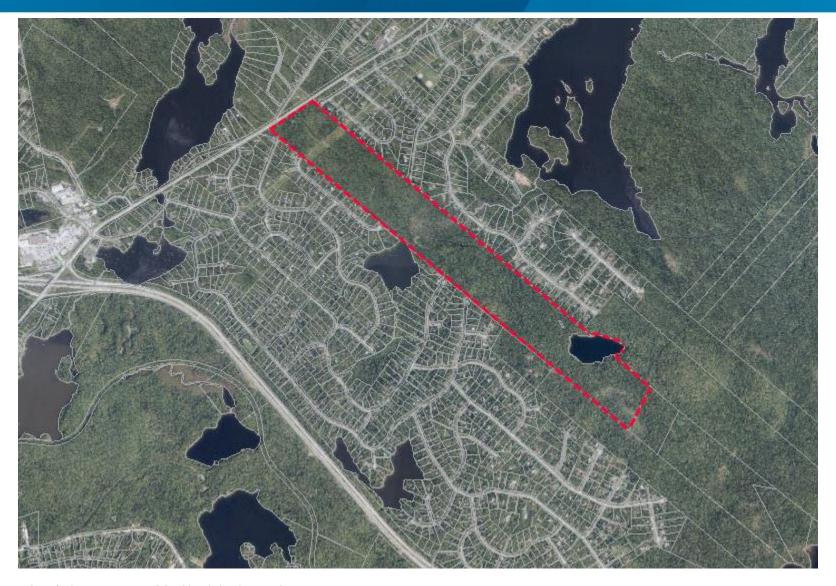

## Land For Housing – Site Maps

MAY 31, 2022

1. Appleseed Drive, Post Road, County of Antigonish

2. Scholars Road, Upper Tantallon, HRM

3. Highway No 103, Sheldrake Lake, HRM

4. Broom Road, Cole Harbour, HRM