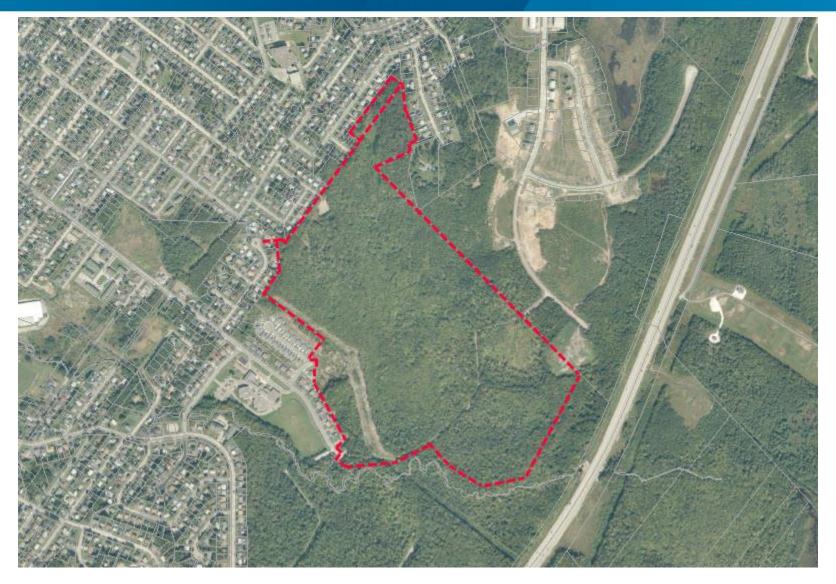

## Land For Housing – Site Maps

MAY 31, 2022

1. Appleseed Drive, Post Road, County of Antigonish

2. Scholars Road, Upper Tantallon, HRM

3. Highway No 103, Sheldrake Lake, HRM

4. Broom Road, Cole Harbour, HRM