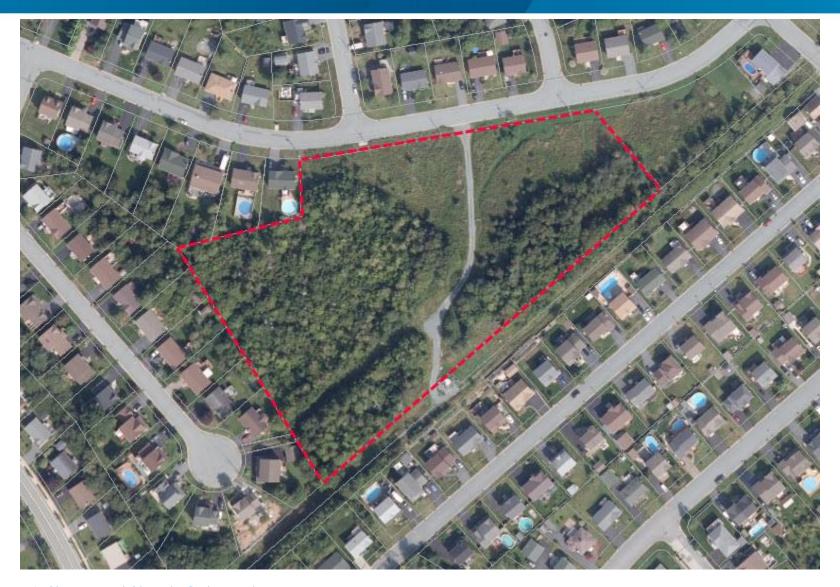

## Land For Housing – Site Maps

MAY 31, 2022

1. Appleseed Drive, Post Road, County of Antigonish

2. Scholars Road, Upper Tantallon, HRM

3. Highway No 103, Sheldrake Lake, HRM

4. Broom Road, Cole Harbour, HRM