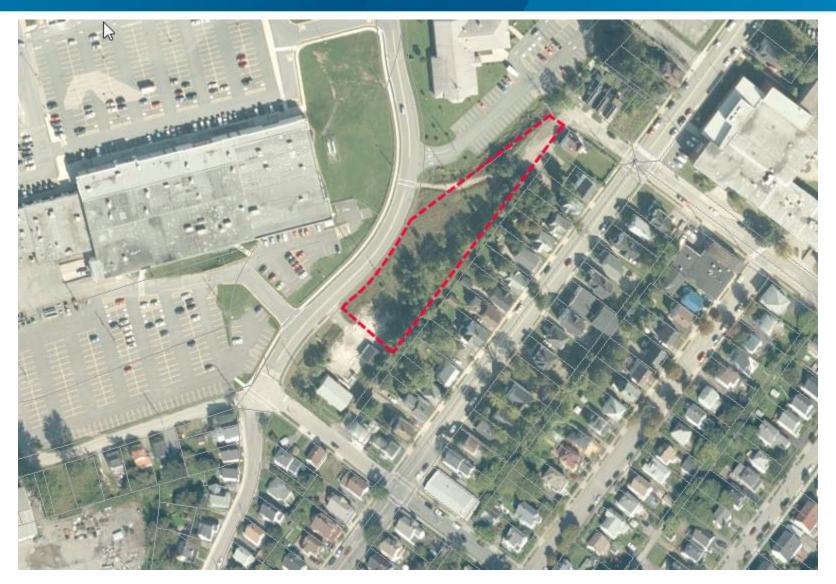

## Land For Housing – Site Maps

MAY 31, 2022

1. Appleseed Drive, Post Road, County of Antigonish

2. Scholars Road, Upper Tantallon, HRM

3. Highway No 103, Sheldrake Lake, HRM

4. Broom Road, Cole Harbour, HRM