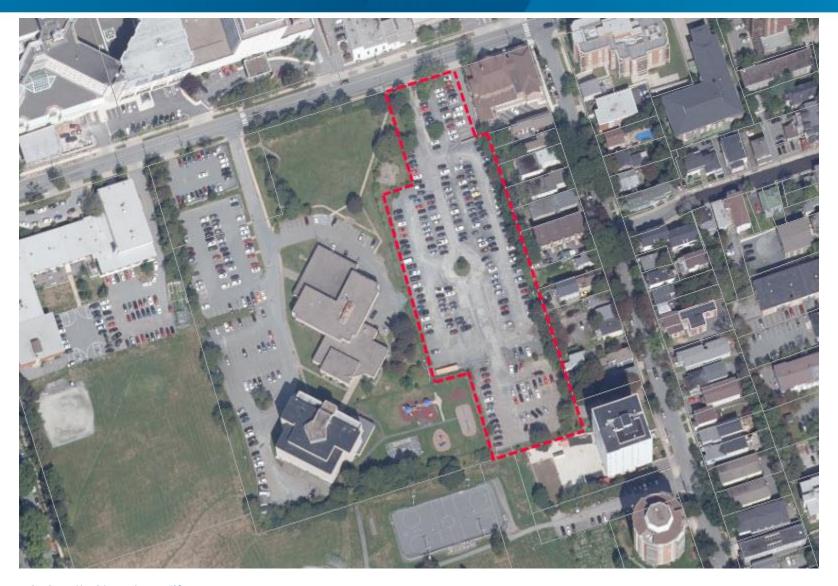

## Land For Housing – Site Maps

MAY 31, 2022

1. Appleseed Drive, Post Road, County of Antigonish

2. Scholars Road, Upper Tantallon, HRM

3. Highway No 103, Sheldrake Lake, HRM

4. Broom Road, Cole Harbour, HRM