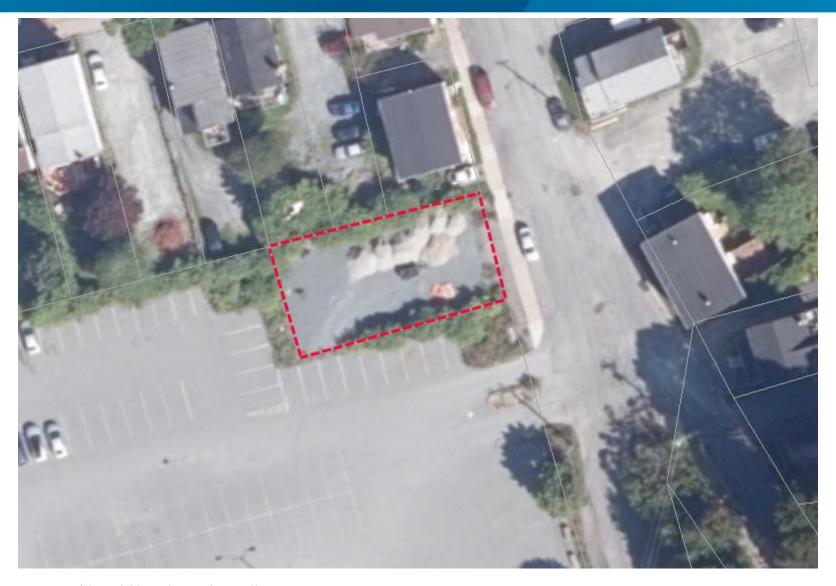

## Land For Housing – Site Maps

MAY 31, 2022





1. Appleseed Drive, Post Road, County of Antigonish





2. Scholars Road, Upper Tantallon, HRM





3. Highway No 103, Sheldrake Lake, HRM





4. Broom Road, Cole Harbour, HRM





5. Karen Drive, Westphal, HRM





6. Sherwood Street, Cole Harbour, HRM





7. Larrigan Drive, Middle Sackville, HRM





8. South Street, Halifax, HRM





9. Morris Lake, Dartmouth, HRM





10. King Street, Dartmouth, HRM





11. Maitland Street, Dartmouth, HRM





12. Herring Cove Road, Herring Cove, HRM





13. King Street, Bridgewater, County of Lunenburg





14. North Street, 15. Highway 325 and 16. Aberdeen Road, Bridgewater, County of Lunenburg





17. Jubilee Road, Hebbville, County of Lunenburg





18. Pine Grove Road, Pine Grove, County of Lunenburg





19. Highway 376, Pictou, County of Pictou





20. Brother Street Ext, New Glasgow, County of Pictou





21. East River Road, New Glasgow, County of Pictou





22. Birchwood Drive, Westville Road, County of Pictou





23. High Street, Sydney, CBRM





24. Highway No 125 and 25. Ranna Drive, Sydney, CBRM





26. Austin, Bras D'Or, Glengarry, Klondyke, Maloney, Caroll and Elmwood, Sydney, CBRM





27. Highway No 1 and 28. Highway No 1, Falmo