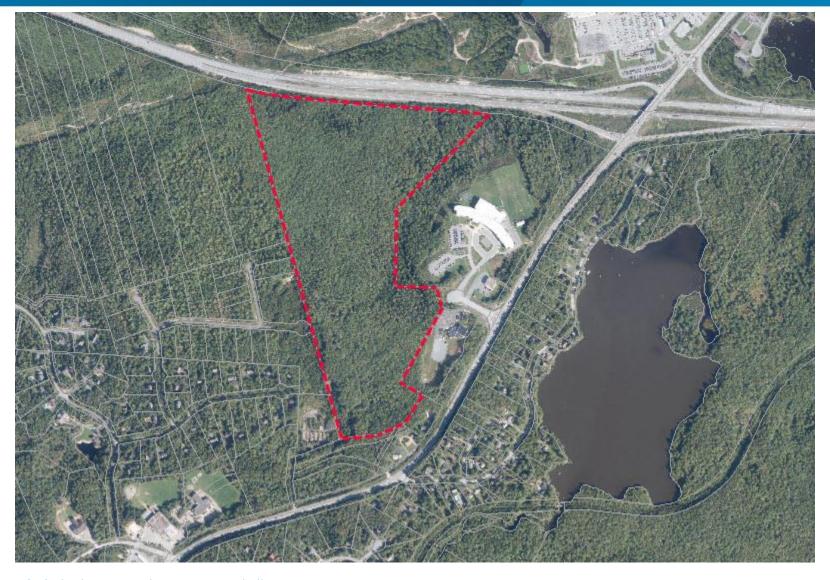

## Land For Housing – Site Maps

MAY 31, 2022

1. Appleseed Drive, Post Road, County of Antigonish

2. Scholars Road, Upper Tantallon, HRM

3. Highway No 103, Sheldrake Lake, HRM

4. Broom Road, Cole Harbour, HRM