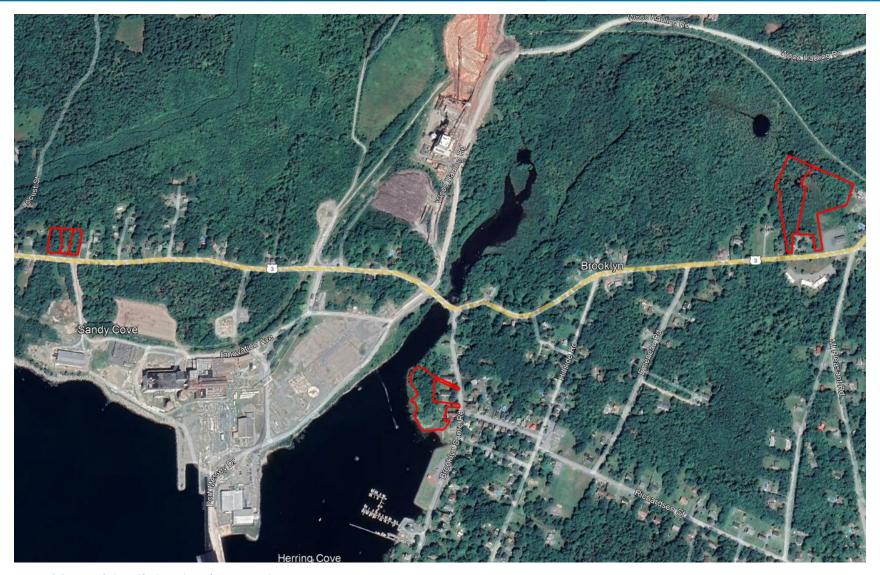

12. Herring Cove Road, Herring Cove, HRM

13. King Street, Bridgewater, County of Lunenburg

14. North Street, 15. Highway 325 and 16. Aberdeen Road, Bridgewater, County of Lunenburg

17. Jubilee Road, Hebbville, County of Lunenburg