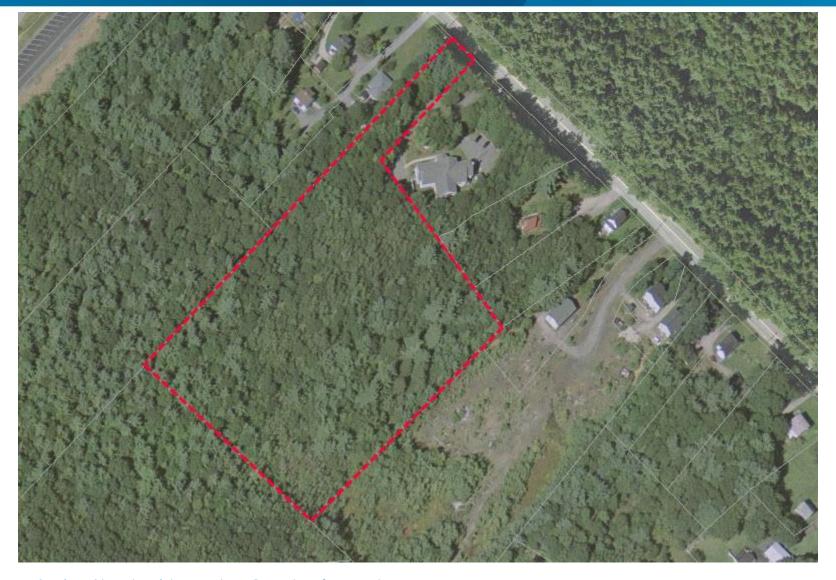

12. Herring Cove Road, Herring Cove, HRM

13. King Street, Bridgewater, County of Lunenburg

14. North Street, 15. Highway 325 and 16. Aberdeen Road, Bridgewater, County of Lunenburg

17. Jubilee Road, Hebbville, County of Lunenburg