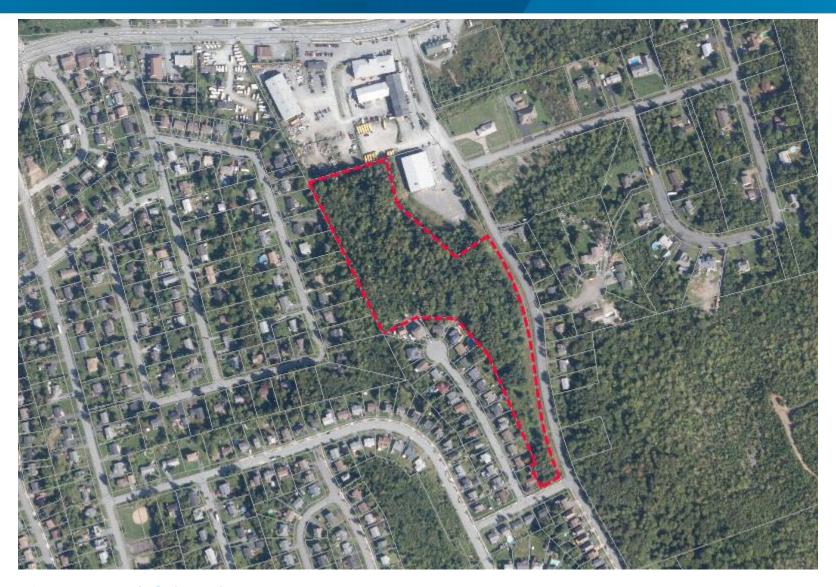

## Land For Housing – Site Maps

MAY 31, 2022

1. Appleseed Drive, Post Road, County of Antigonish

2. Scholars Road, Upper Tantallon, HRM

3. Highway No 103, Sheldrake Lake, HRM

4. Broom Road, Cole Harbour, HRM