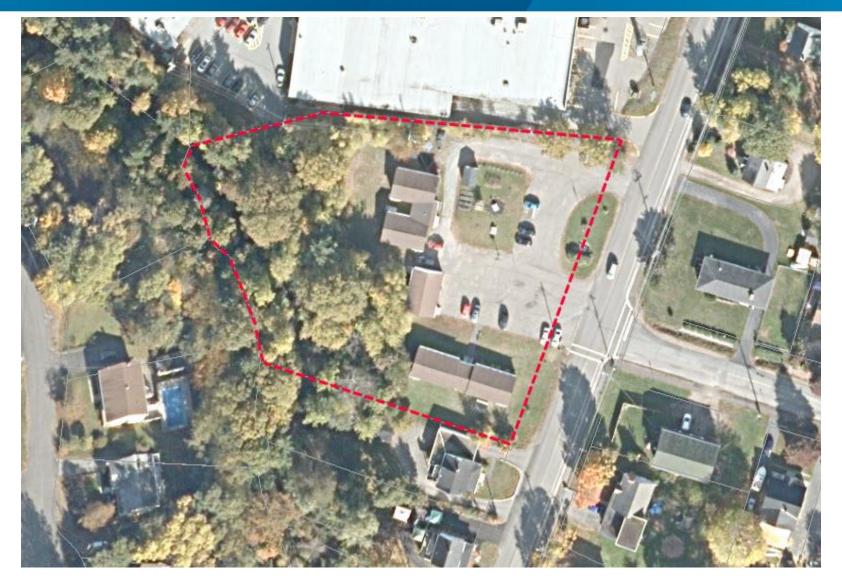

## Land For Housing – Site Maps

MAY 31, 2022

1. Appleseed Drive, Post Road, County of Antigonish

2. Scholars Road, Upper Tantallon, HRM

3. Highway No 103, Sheldrake Lake, HRM

4. Broom Road, Cole Harbour, HRM