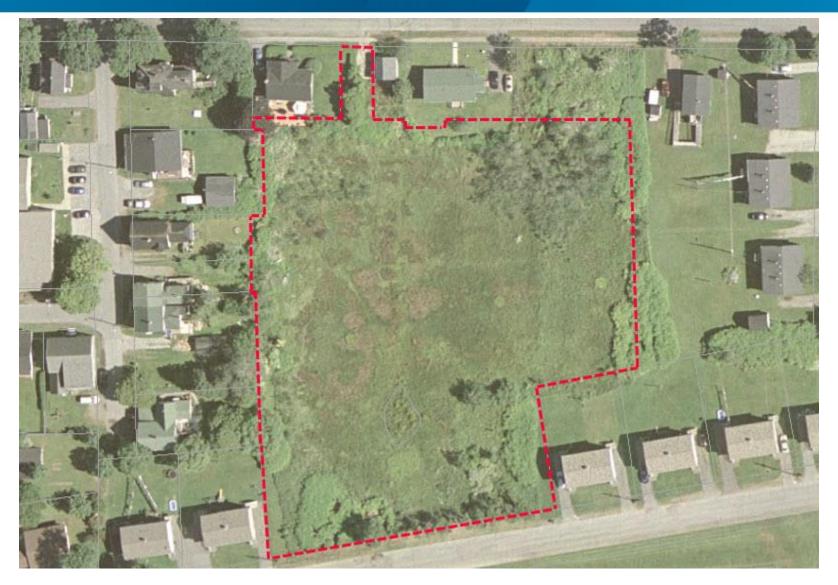

12. Herring Cove Road, Herring Cove, HRM

13. King Street, Bridgewater, County of Lunenburg

14. North Street, 15. Highway 325 and 16. Aberdeen Road, Bridgewater, County of Lunenburg

17. Jubilee Road, Hebbville, County of Lunenburg