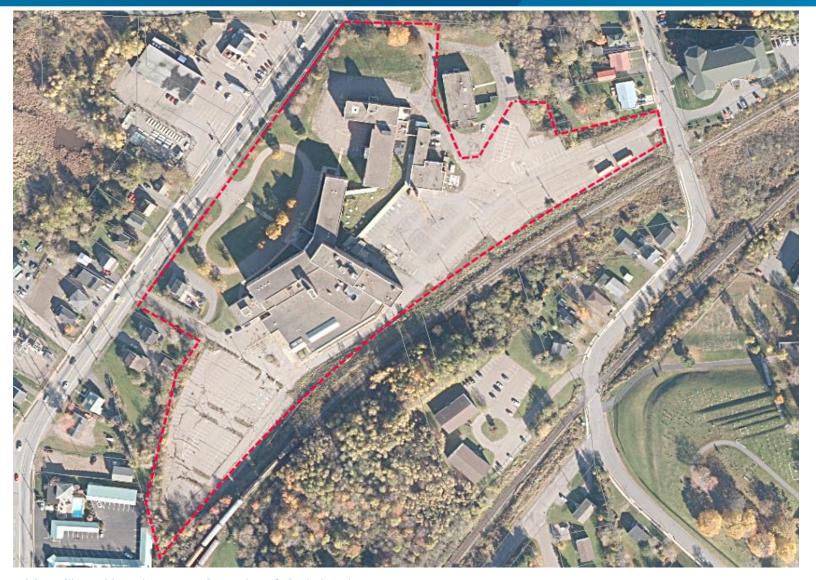

## Land For Housing – Site Maps

MAY 31, 2022

1. Appleseed Drive, Post Road, County of Antigonish

2. Scholars Road, Upper Tantallon, HRM

3. Highway No 103, Sheldrake Lake, HRM

4. Broom Road, Cole Harbour, HRM