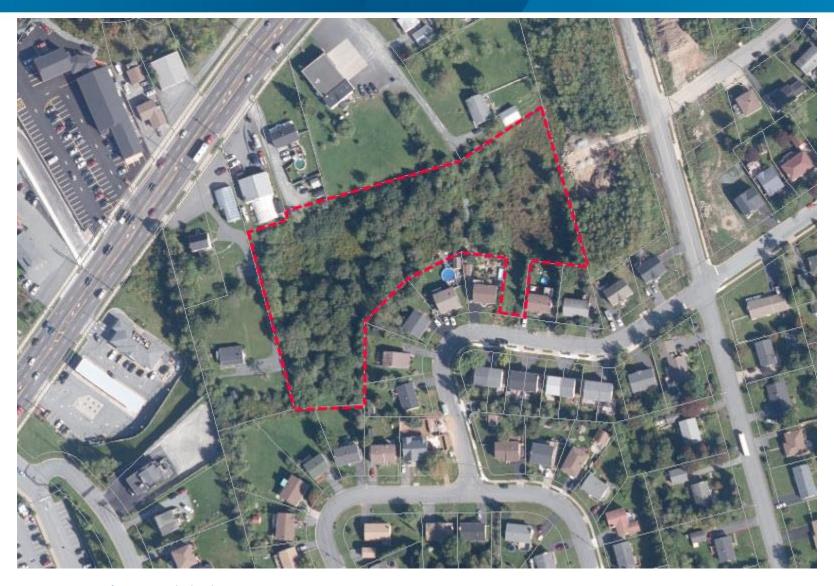

## Land For Housing – Site Maps

MAY 31, 2022

1. Appleseed Drive, Post Road, County of Antigonish

2. Scholars Road, Upper Tantallon, HRM

3. Highway No 103, Sheldrake Lake, HRM

4. Broom Road, Cole Harbour, HRM