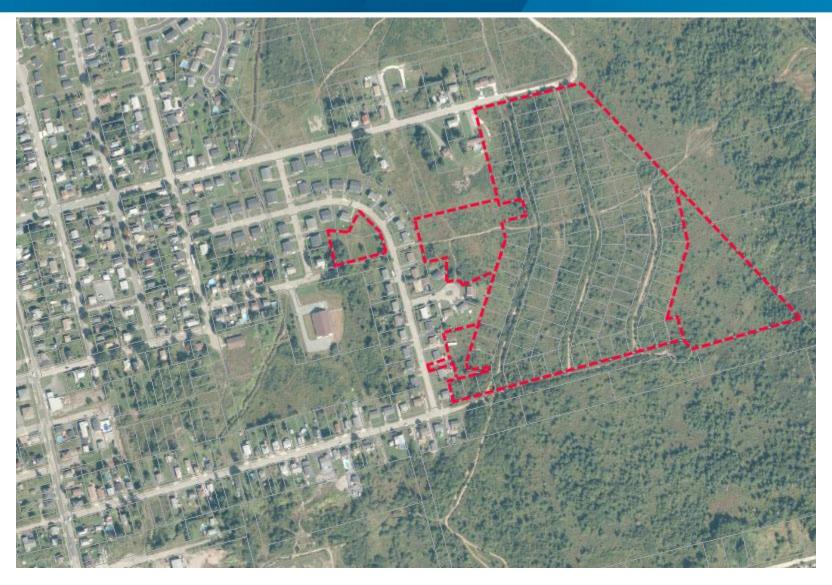

## Land For Housing – Site Maps

MAY 31, 2022

1. Appleseed Drive, Post Road, County of Antigonish

2. Scholars Road, Upper Tantallon, HRM

3. Highway No 103, Sheldrake Lake, HRM

4. Broom Road, Cole Harbour, HRM