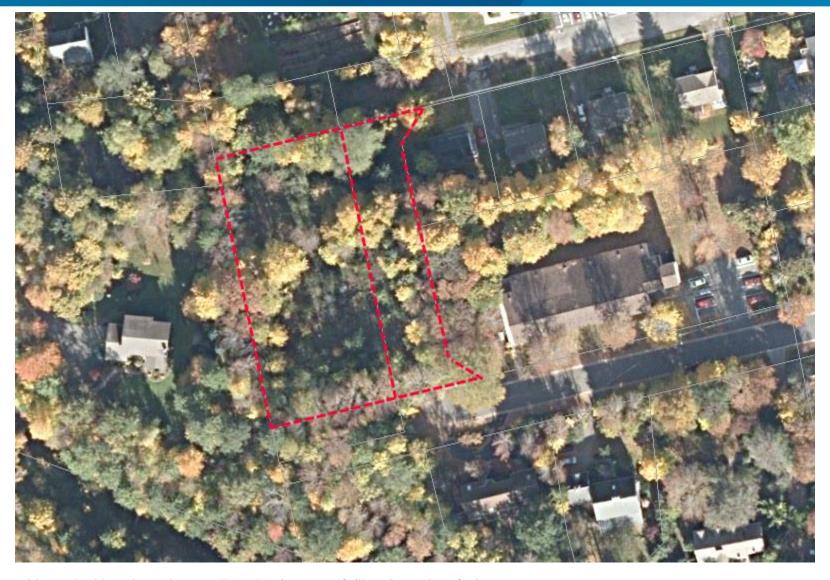

## Land For Housing – Site Maps

MAY 31, 2022

1. Appleseed Drive, Post Road, County of Antigonish

2. Scholars Road, Upper Tantallon, HRM

3. Highway No 103, Sheldrake Lake, HRM

4. Broom Road, Cole Harbour, HRM