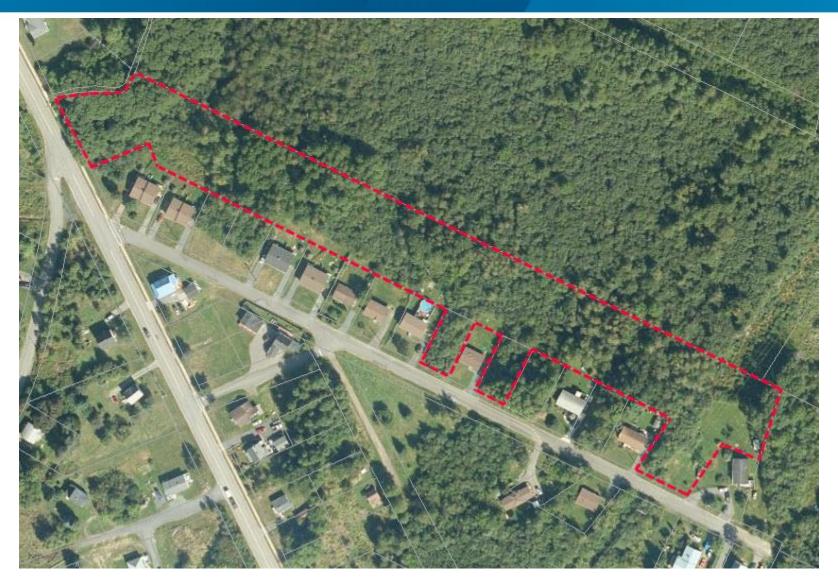

## Land For Housing – Site Maps

MAY 31, 2022

1. Appleseed Drive, Post Road, County of Antigonish

2. Scholars Road, Upper Tantallon, HRM

3. Highway No 103, Sheldrake Lake, HRM

4. Broom Road, Cole Harbour, HRM