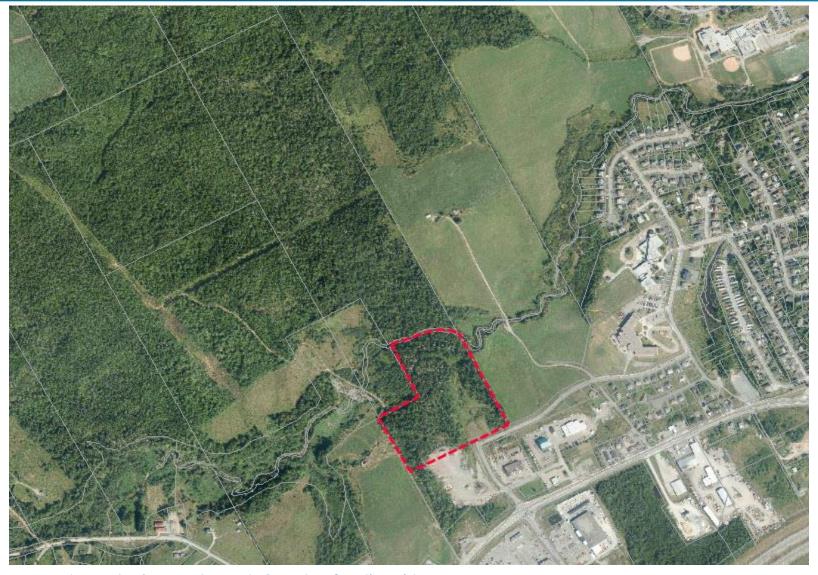

## Land For Housing – Site Maps

MAY 31, 2022

1. Appleseed Drive, Post Road, County of Antigonish

2. Scholars Road, Upper Tantallon, HRM

3. Highway No 103, Sheldrake Lake, HRM

4. Broom Road, Cole Harbour, HRM