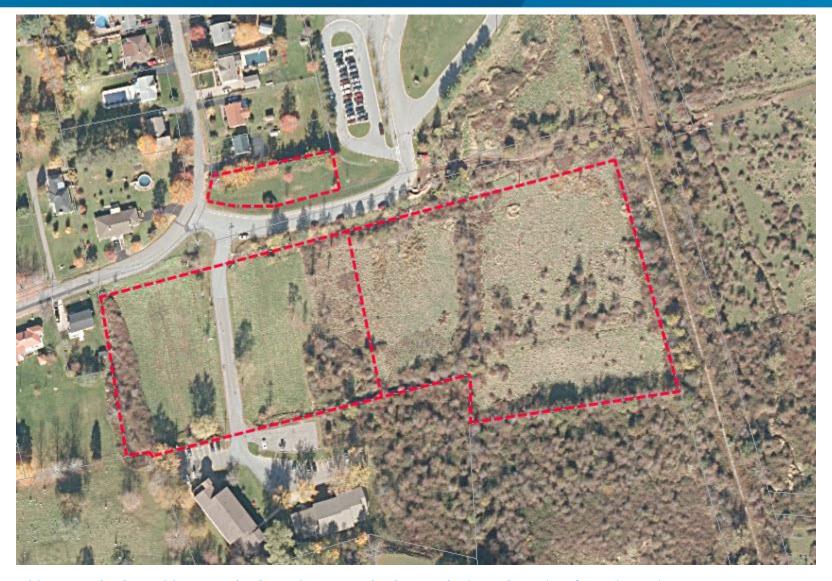

## Land For Housing – Site Maps

MAY 31, 2022

1. Appleseed Drive, Post Road, County of Antigonish

2. Scholars Road, Upper Tantallon, HRM

3. Highway No 103, Sheldrake Lake, HRM

4. Broom Road, Cole Harbour, HRM