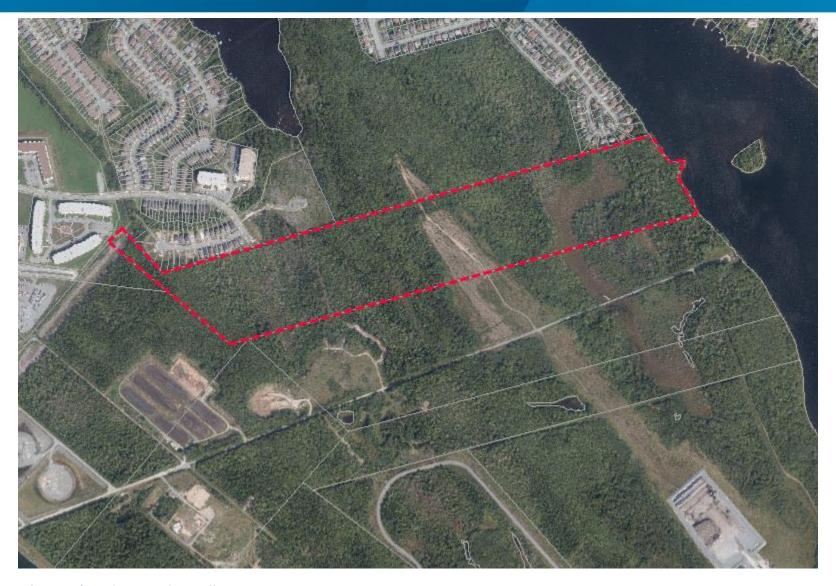

5. Karen Drive, Westphal, HRM

6. Sherwood Street, Cole Harbour, HRM

7. Larrigan Drive, Middle Sackville, HRM

8. South Street, Halifax, HRM

9. Morris Lake, Dartmouth, HRM

10. King Street, Dartmouth, HRM

11. Maitland Street, Dartmouth, HRM