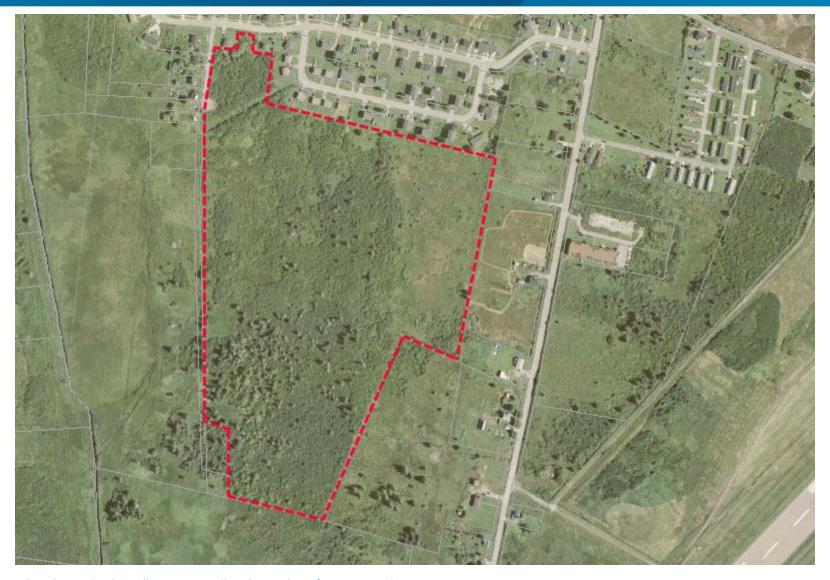

18. Pine Grove Road, Pine Grove, County of Lunenburg

19. Highway 376, Pictou, County of Pictou

20. Brother Street Ext, New Glasgow, County of Pictou

21. East River Road, New Glasgow, County of Pictou

22. Birchwood Drive, Westville Road, County of Pictou