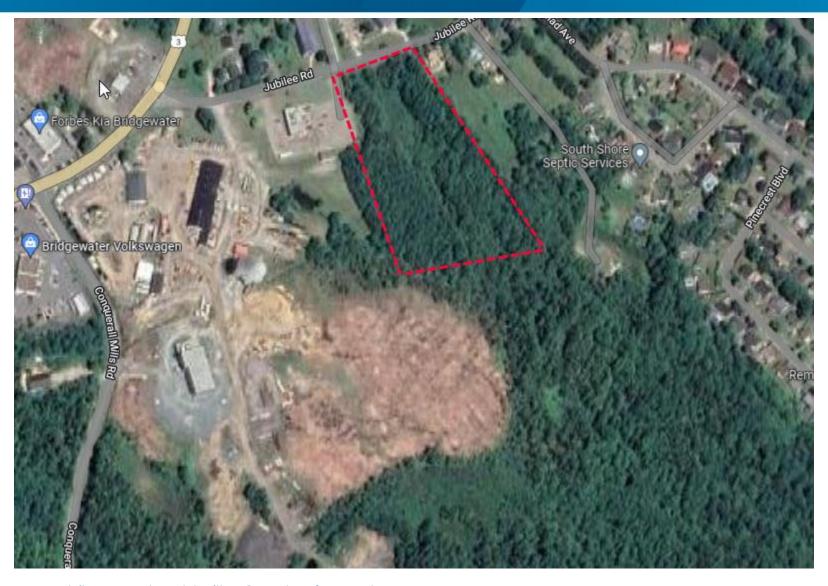

12. Herring Cove Road, Herring Cove, HRM

13. King Street, Bridgewater, County of Lunenburg

14. North Street, 15. Highway 325 and 16. Aberdeen Road, Bridgewater, County of Lunenburg

17. Jubilee Road, Hebbville, County of Lunenburg