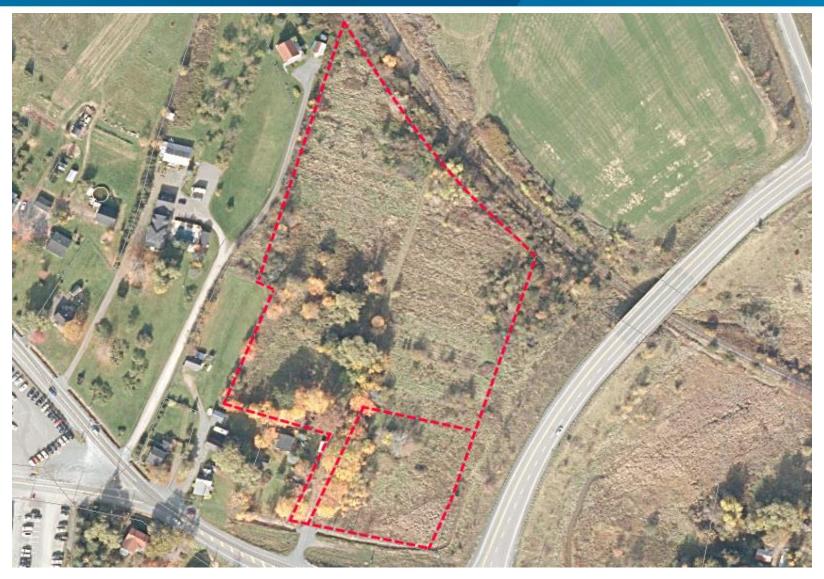

## Land For Housing – Site Maps

MAY 31, 2022

1. Appleseed Drive, Post Road, County of Antigonish

2. Scholars Road, Upper Tantallon, HRM

3. Highway No 103, Sheldrake Lake, HRM

4. Broom Road, Cole Harbour, HRM