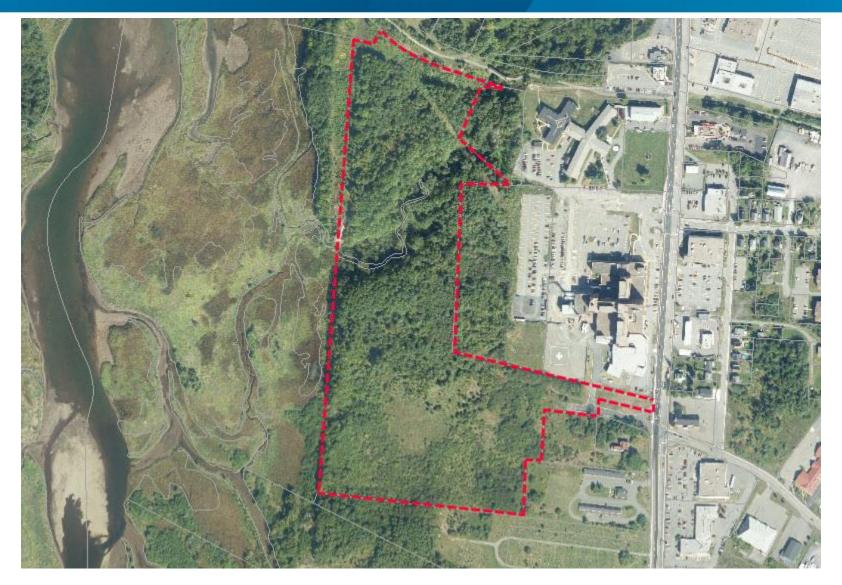

## Land For Housing – Site Maps

MAY 31, 2022

1. Appleseed Drive, Post Road, County of Antigonish

2. Scholars Road, Upper Tantallon, HRM

3. Highway No 103, Sheldrake Lake, HRM

4. Broom Road, Cole Harbour, HRM