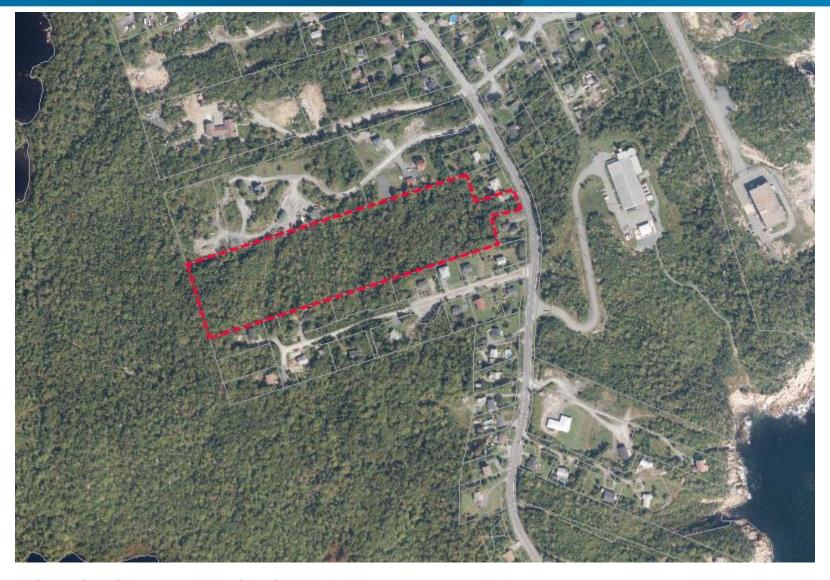

## Land For Housing – Site Maps

MAY 31, 2022





1. Appleseed Drive, Post Road, County of Antigonish





2. Scholars Road, Upper Tantallon, HRM





3. Highway No 103, Sheldrake Lake, HRM





4. Broom Road, Cole Harbour, HRM





5. Karen Drive, Westphal, HRM





6. Sherwood Street, Cole Harbour, HRM





7. Larrigan Drive, Middle Sackville, HRM





8. South Street, Halifax, HRM





9. Morris Lake, Dartmouth, HRM





10. King Street, Dartmouth, HRM





11. Maitland Street, Dartmouth, HRM





12. Herring Cove Road, Herring Cove, HRM





13. King Street, Bridgewater, County of Lunenburg





14. North Street, 15. Highway 325 and 16. Aberdeen Road, Bridgewater, County of Lunenburg





17. Jubilee Road, Hebbville, County of Lunenburg





18. Pine Grove Road, Pine Grove, County of Lunenburg





19. Highway 376, Pictou, County of Pictou





20. Brother Street Ext, New Glasgow, County of Pictou





21. East River Road, New Glasgow, County of Pictou





22. Birchwood Drive, Westville Road, County of Pictou





23. High Street, Sydney, CBRM





24. Highway No 125 and 25. Ranna Drive, Sydney, CBRM





26. Austin, Bras D'Or, Glengarry, Klondyke, Maloney, Caroll and Elmwood, Sydney, CBRM





27. Highway No 1 and 28. Highway No 1, Falmouth, County of West Hants.





29. Trema