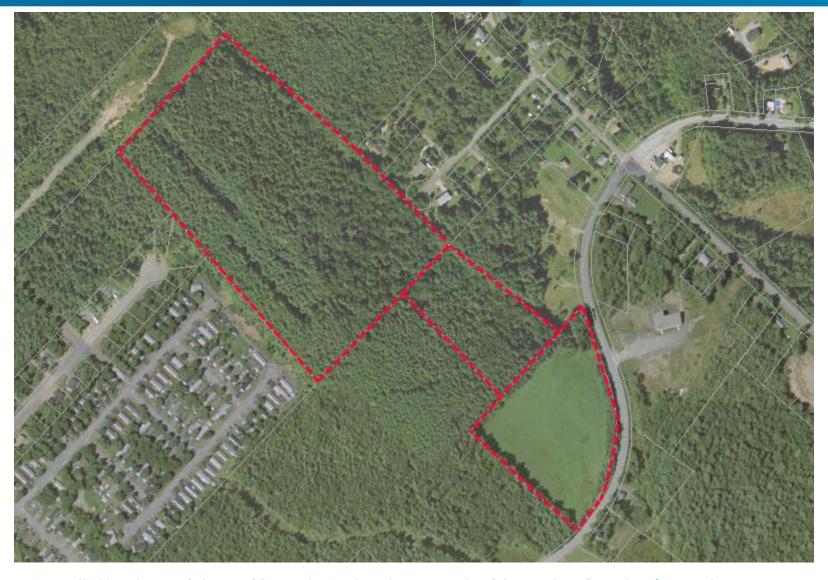

12. Herring Cove Road, Herring Cove, HRM

13. King Street, Bridgewater, County of Lunenburg

14. North Street, 15. Highway 325 and 16. Aberdeen Road, Bridgewater, County of Lunenburg

17. Jubilee Road, Hebbville, County of Lunenburg