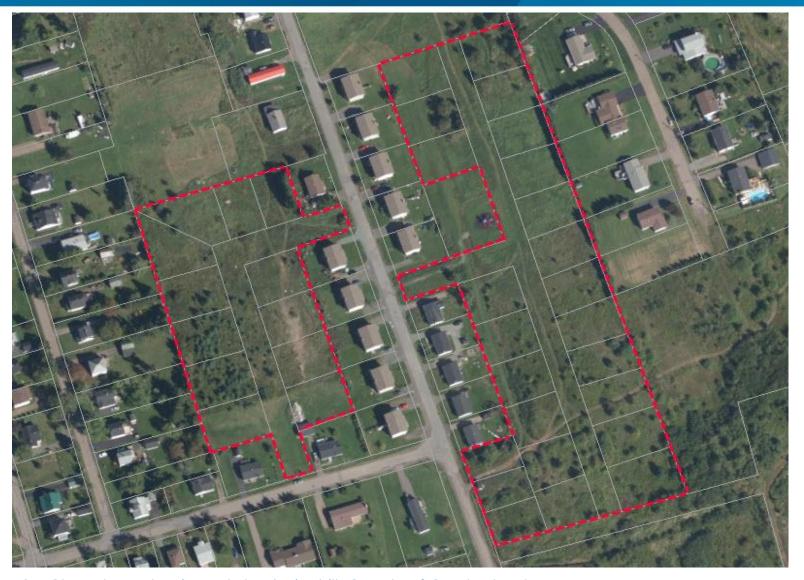

5. Karen Drive, Westphal, HRM

6. Sherwood Street, Cole Harbour, HRM

7. Larrigan Drive, Middle Sackville, HRM

8. South Street, Halifax, HRM

9. Morris Lake, Dartmouth, HRM

10. King Street, Dartmouth, HRM

11. Maitland Street, Dartmouth, HRM