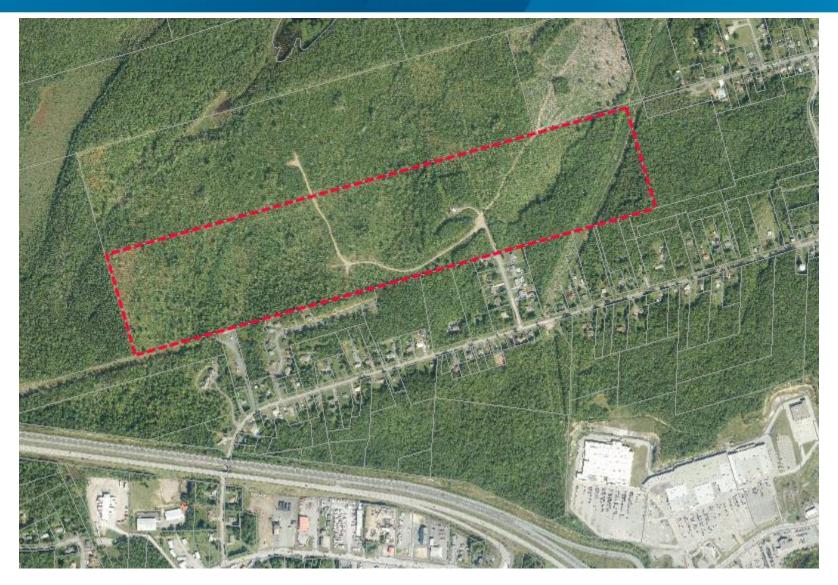

## Land For Housing – Site Maps

MAY 31, 2022

1. Appleseed Drive, Post Road, County of Antigonish

2. Scholars Road, Upper Tantallon, HRM

3. Highway No 103, Sheldrake Lake, HRM

4. Broom Road, Cole Harbour, HRM